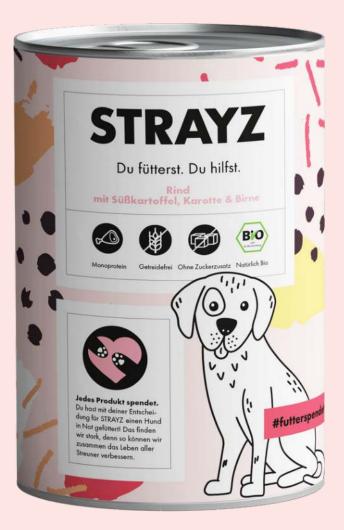

# WORLD'S FIRST SOCIAL PET FOOD BRAND

We want to save every stray animal on this planet by selling our premium organic pet food.

Every product sold donates one meal for a stray dog or cat.

Our pet food is locally sourced, 100% organic and manufactured in Germany.

We use real meat and lots of it because cats are true carnivores.

We offer a vegan option for our climate friendly veggie dogs, too.

Our dog food grain free.

We believe that our pets are sweet enough, that's why we don't add sugar to our recipes.

Preservatives, artificial flavors and other creepy things are way too 90s for our taste.

Our dog food is gluten free and our cat food is

We helped lots of pawsome brands grow. Now it's our turn!