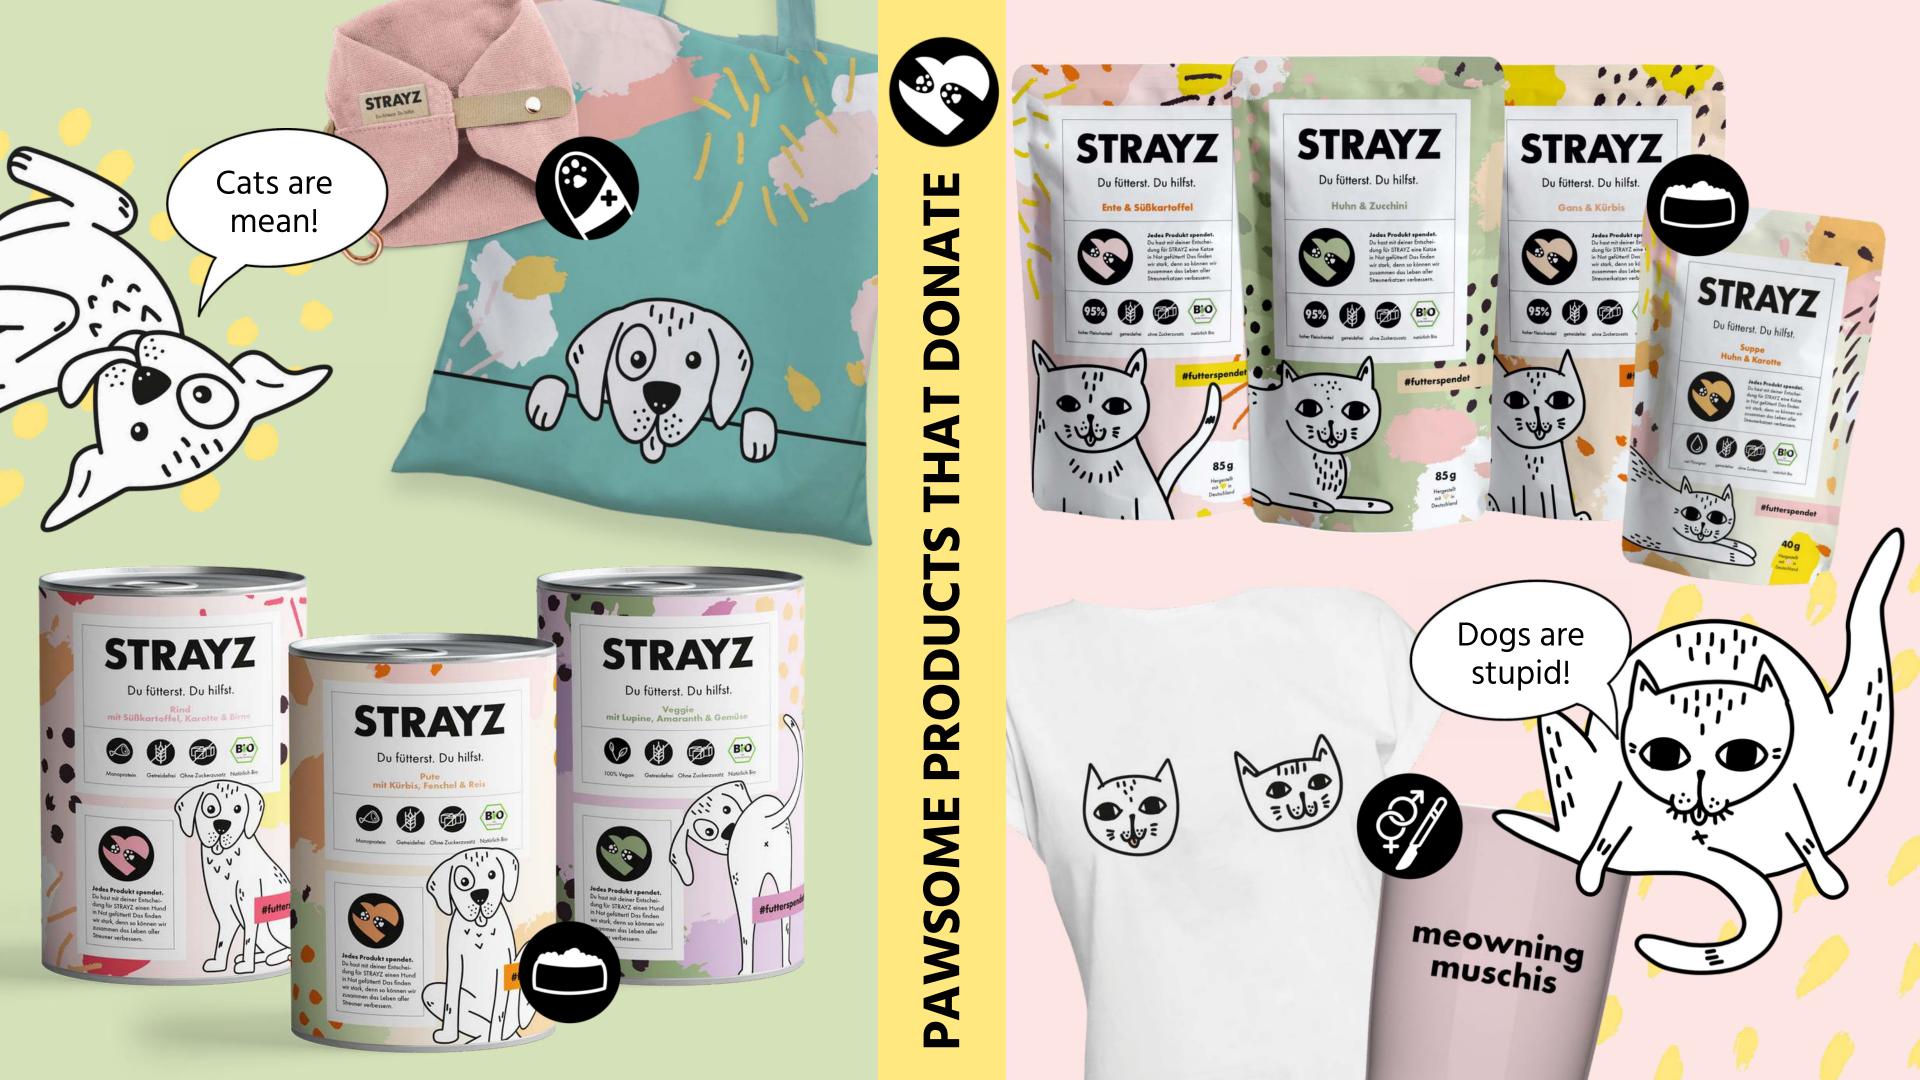

# WORLD'S FIRST SOCIAL PET FOOD BRAND

We want to save every stray animal on this planet by selling our premium organic pet food.

Every product sold donates one meal for a stray dog or cat.

Our pet food is locally sourced, 100% organic and manufactured in Germany.

We use real meat and lots of it because cats are true carnivores.

We offer a vegan option for our climate friendly veggie dogs, too.

Our dog food grain free.

We believe that our pets are sweet enough, that's why we don't add sugar to our recipes.

Preservatives, artificial flavors and other creepy things are way too 90s for our taste.

Our dog food is gluten free and our cat food is

We helped lots of pawsome brands grow. Now it's our turn!